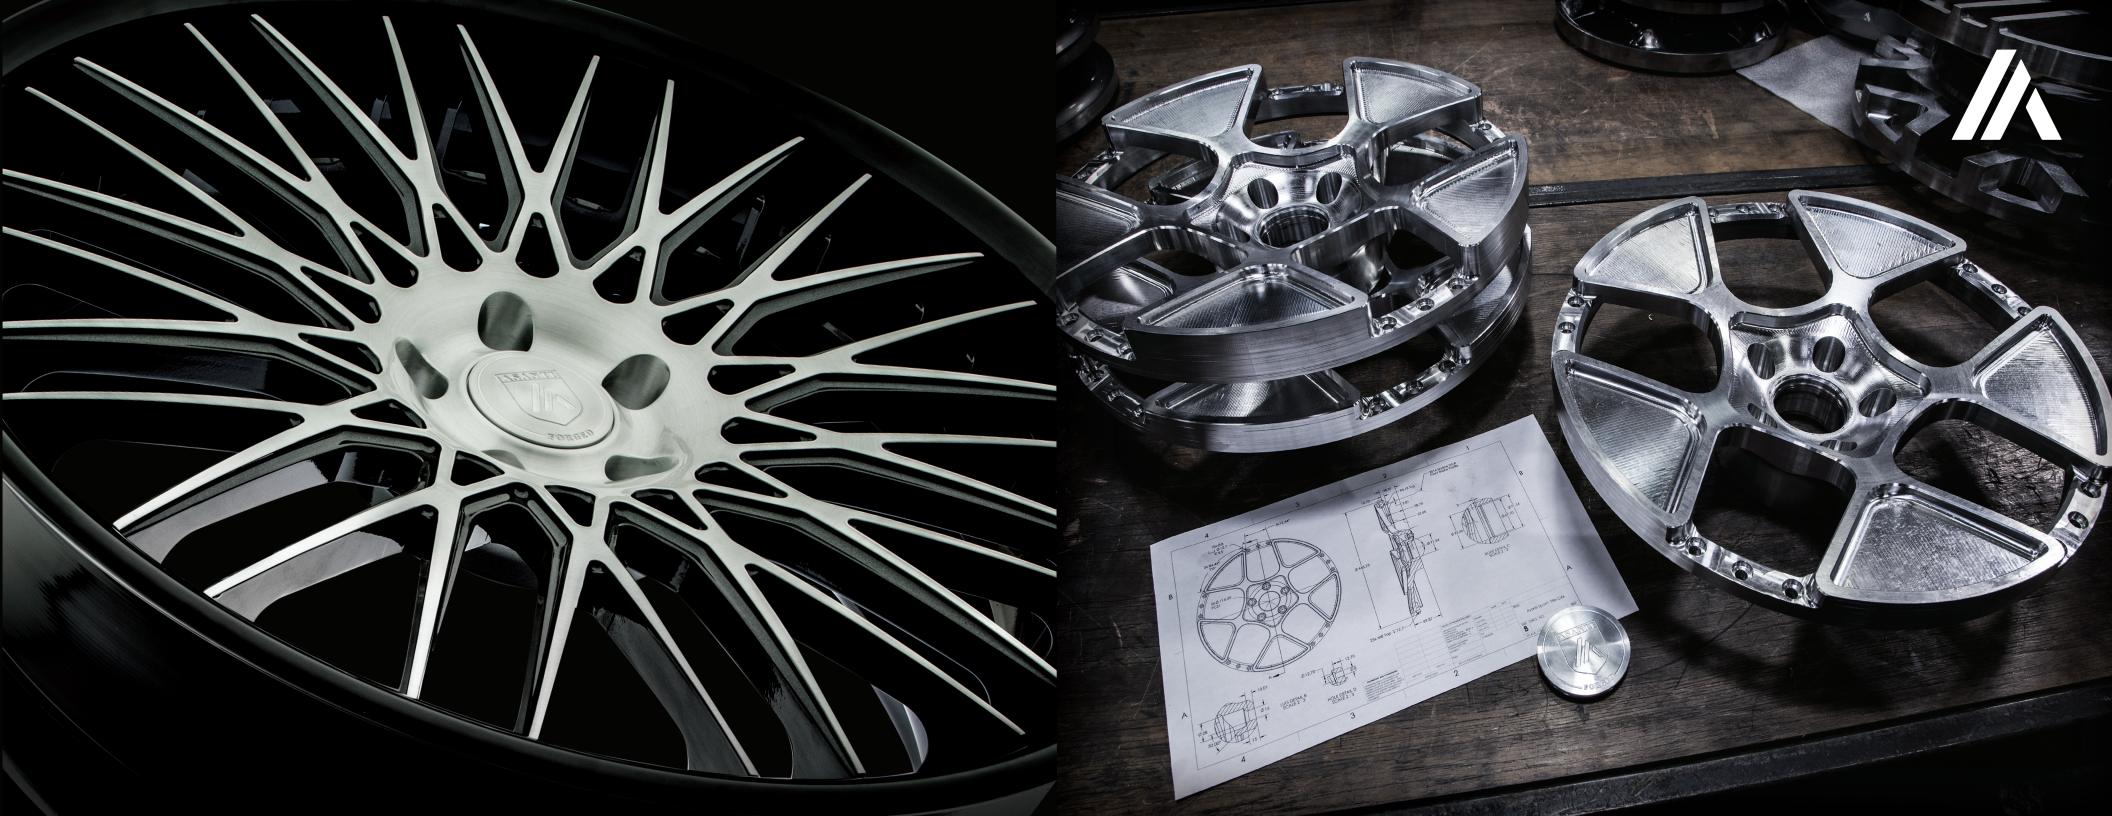

### TRIPLE LEGGED TECHNOLOGY, STEP LIPPED BARRELS

AVAILABLE SIZES:19, 20, 21, 22, 24

ALL FINISHES SHOWN ARE CUSTOM

CX-858

CX-855

CX-856

CX-857