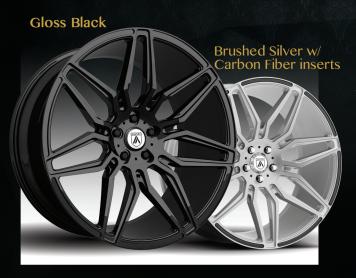

19 X 8.5, 19 X 10.5 20 X 8.5, 20 X 10.5 22 X 9, 22 X 10.5

<u>OFFSET</u> 19" +25 & +38-+48 20" & 22" +15 - +25, +38 - +48

5 LUG ONLY

Brushed Silver w/ Carbon Fiber inserts

**Gloss Black** 