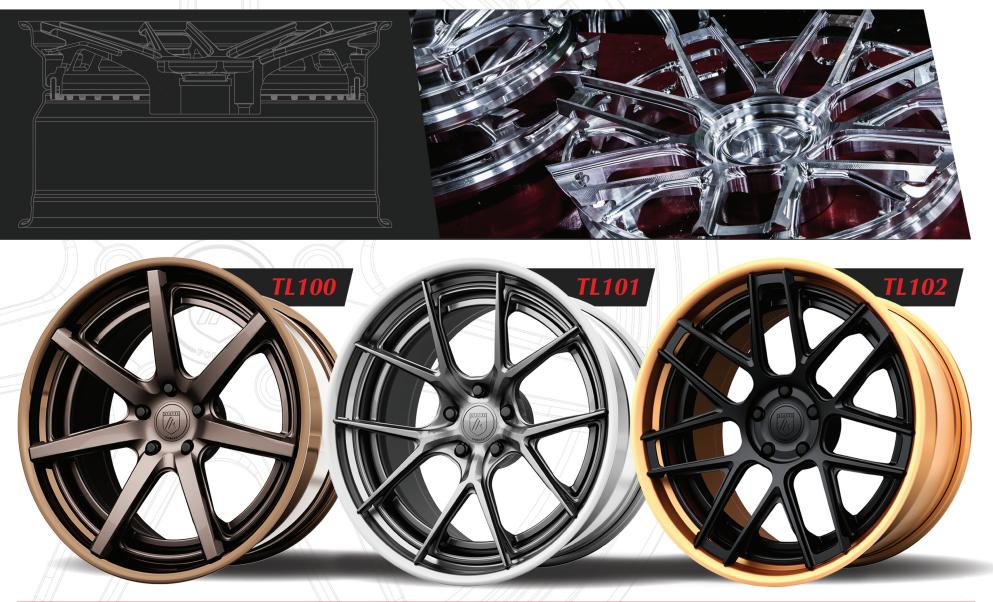

### TRIPLE LEGGED TECHNOLOGY, STEP LIPPED BARRELS

AVAILABLE SIZES:19, 20, 21, 22, 24

ALL FINISHES SHOWN ARE CUSTOM

CX-858

CX-855

CX-856

CX-857