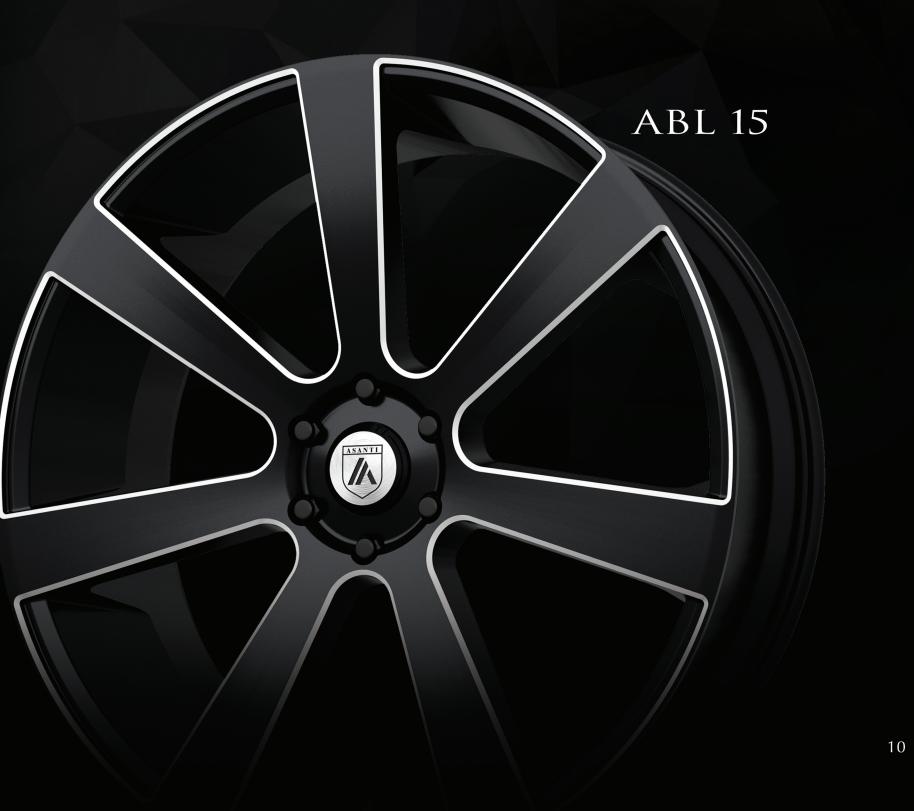

### ASANTI® BLACKLABEL

Asanti Black Label wheels are elegantly crafted, with light weight designs and chic finishes that encompass the quality of Asanti wheels.

<u>WHEEL SIZES</u> 20 X 8.5, 20 X 10.5 22 X 9, 22 X 10.5 24 X 9, 24 X 10.5