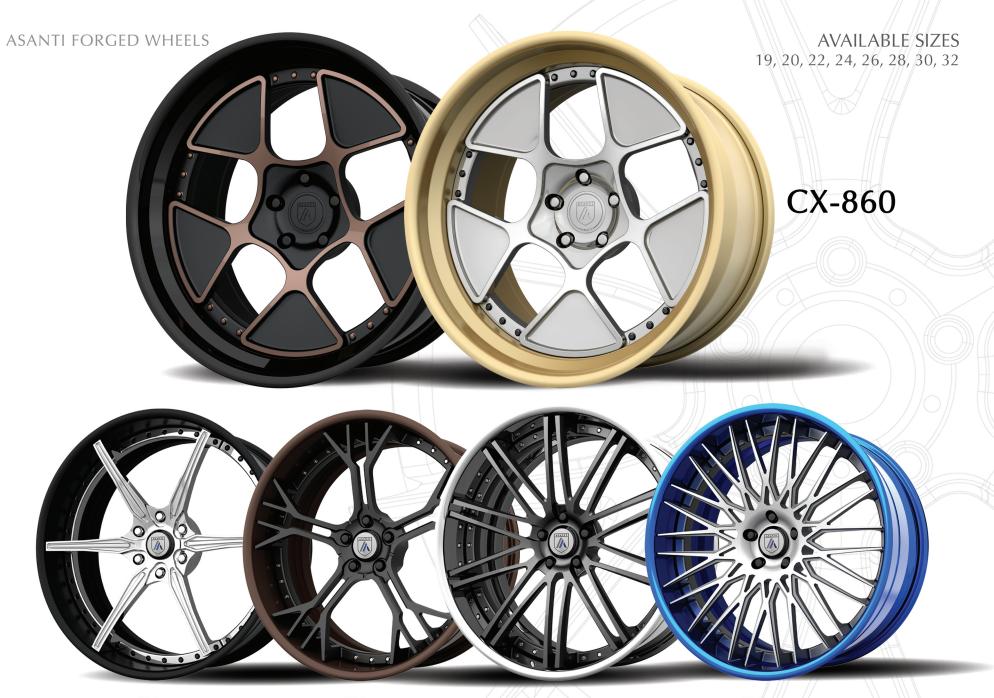

### TRIPLE LEGGED TECHNOLOGY, STEP LIPPED BARRELS

AVAILABLE SIZES:19, 20, 21, 22, 24

ALL FINISHES SHOWN ARE CUSTOM

CX-858

CX-855

CX-856

CX-857