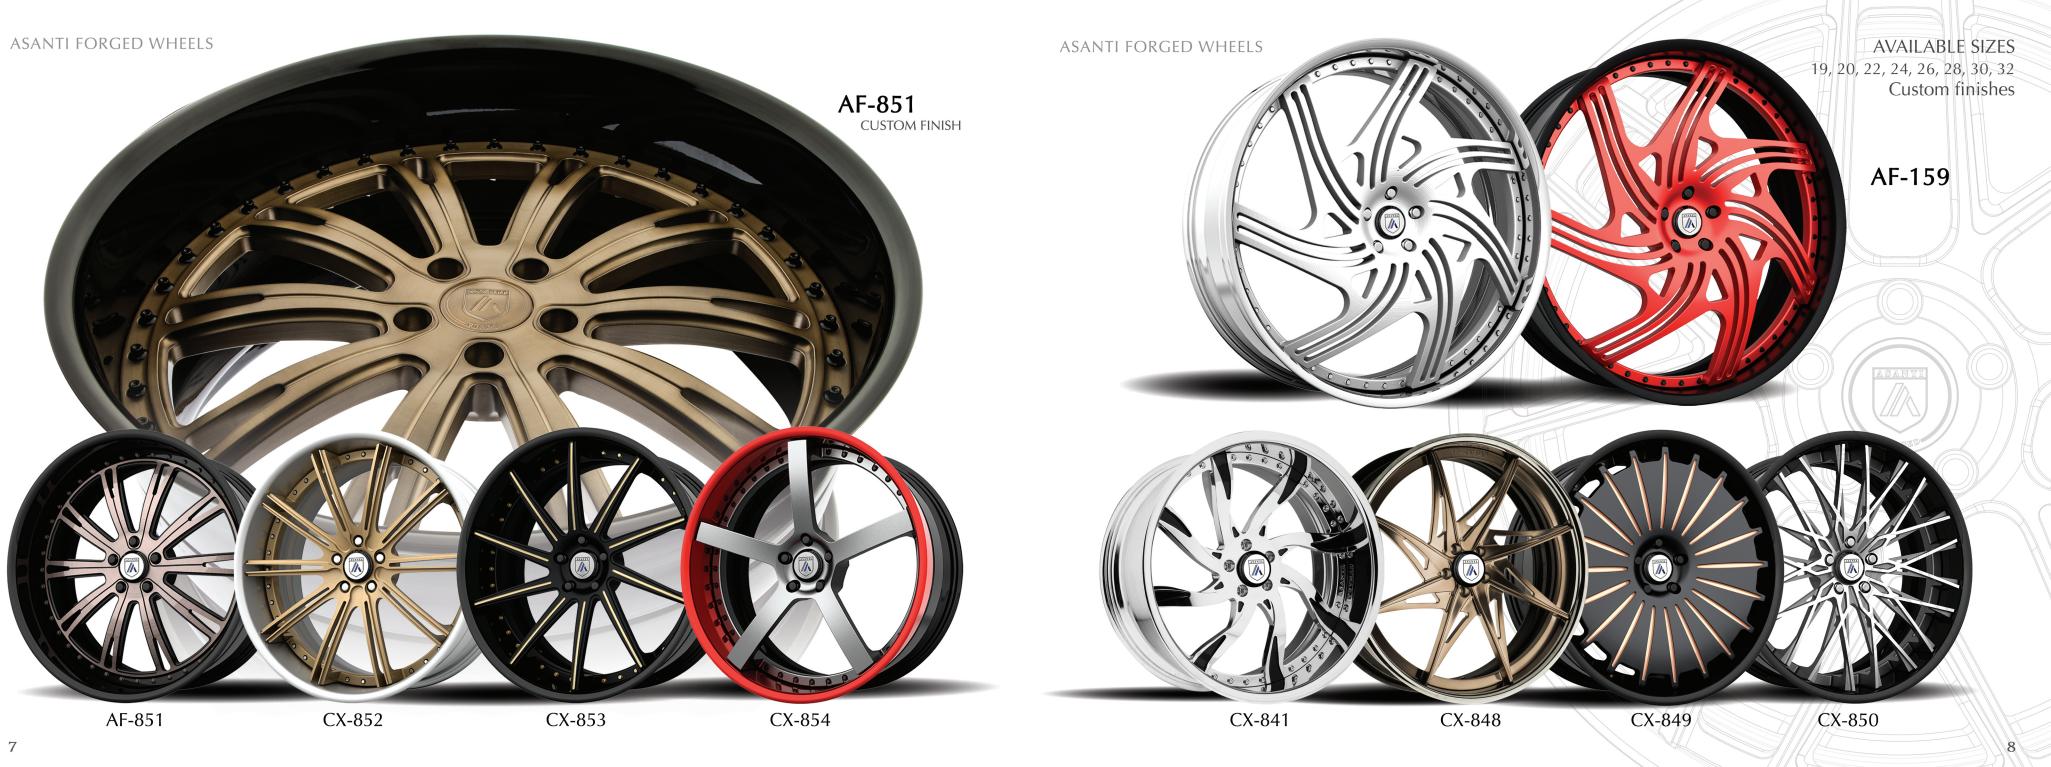

### TRIPLE LEGGED TECHNOLOGY, STEP LIPPED BARRELS

AVAILABLE SIZES:19, 20, 21, 22, 24

ALL FINISHES SHOWN ARE CUSTOM

CX-858

CX-855

CX-856

CX-857