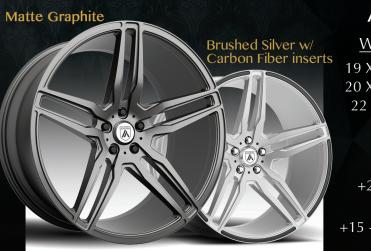

### ABL-13

WHEEL SIZES 20 X 8.5, 20 X 10.5 22 X 9, 22 X 10.5 24 X 9, 24 X 10.5

<u>OFFSET</u>

+15 - +25 +38 - +48

5 LUG ONLY

Matte Graphite

WHEEL SIZES 20 X 8.5, 22 X 9, 24 X 9, 26 X 10, 28 X 10

> OFFSET +15 /+30