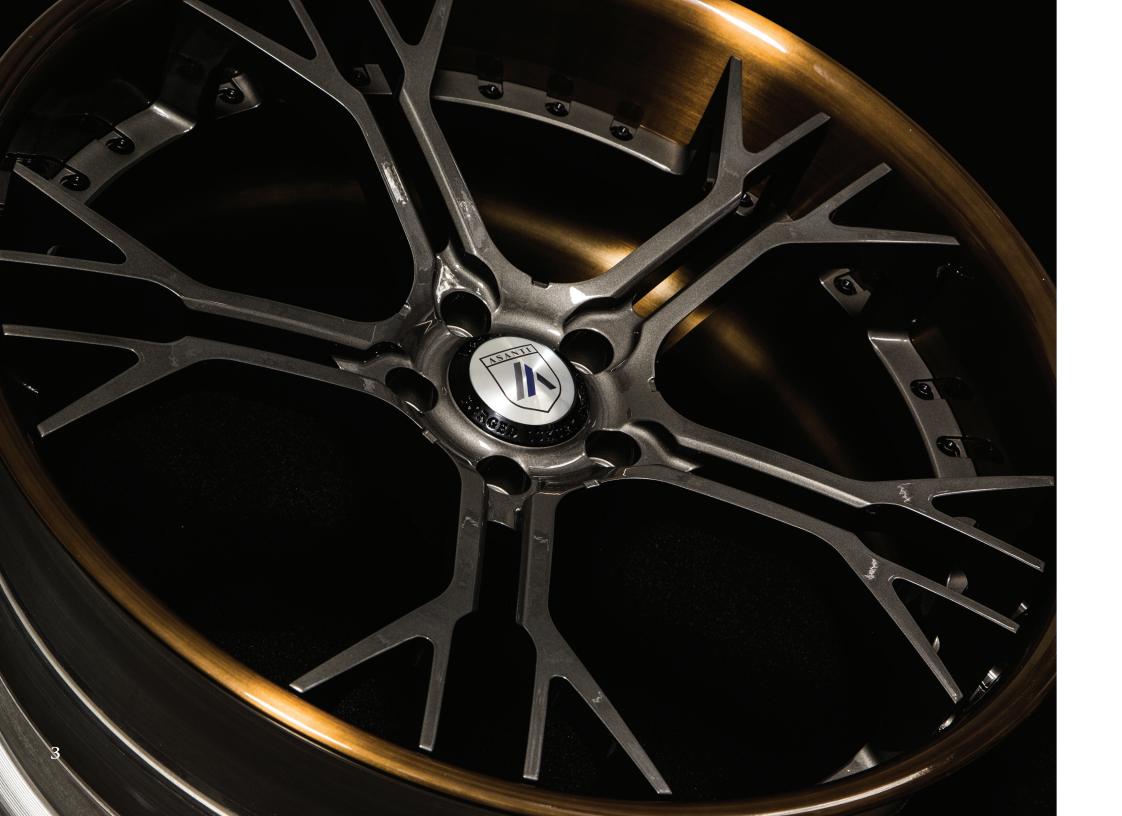

### TRIPLE LEGGED TECHNOLOGY, STEP LIPPED BARRELS

AVAILABLE SIZES:19, 20, 21, 22, 24

ALL FINISHES SHOWN ARE CUSTOM

CX-858

CX-855

CX-856

CX-857