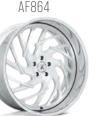

ASANTIWHEELS.COM / @ASANTIWHEELS

## **1-PIECE WHEELS**

NEW FOR 2022

AF868

FORGED BRUSHED 24, 26 5 LUG

Asanti was built on the principle that technology, precision and intrepid design goes into every product we create. From our facility in Southern California we design, engineer and manufacture wheels with a passion to make them the ultimate compliment to your luxury or exotic car.

Scan the QR code with your mobile device to be taken directly to our wheel page.



ALPHA-5 ABL22





FORGED BRUSHED SILVER 24, 26 5 LUG

**APOLLO** ABL15

CHROME

22, 24, 26

5/6 LUG



NEW FOR 2022

FORGED BRUSHED SILVER 24, 26 5 LUG

APOLLO ABL15



SATIN BLACK MILLED 22, 24, 26 5/6 LUG



BRUSHED TITANIUM 20, 22, 24 5/6 LUG





ALPHA-5 ABL22

BRUSHED SILVER

20, 22

5 LUG

CORONA ABL30

GLOSS BLACK 20, 22, 24 5/6 LUG



GLOSS BLACK MILLED

20, 22



DYNASTY ABL27

BRUSHED TITANIUM 20, 22 5 LUG



GLOSS BLACK 20, 22 5 LUG



SATIN BLACK W/ GLOSS BLACK LIP 20, 22, 24 5/6 LUG



GLOSS BLACK 20, 22 5 LUG



CHROME 20, 22, 24, 26, 28 5/6 LUG





GLOSS BLACK 20, 22, 24, 26, 28 5/6 LUG



**REIGN** ABL33



SATIN BLACK 20 5 LUG



CANDY RED 20 5 LUG

SIGMA ABL23

BRUSHED SILVER W/ CHROME LIP 20, 22 5 LUG



GLOSS BLACK MILLED W/ CHROME LIP 20, 22, 24 5 LUG

## MONARCH ABL37



SATIN BLACK 20, 22 5 LUG



BRUSHED SILVER 19, 20, 22 5 LUG

REGAL ABL31



MATTE BRONZE W/ CHRO