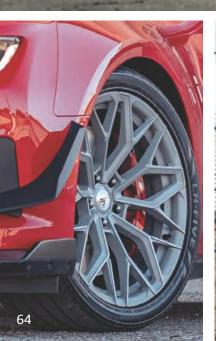

Scan the QR code with your mobile device to be taken directly to our wheel page.

ALPHA-5 ABL22

FORGED BRUSHED SILVER 24, 26 5 LUG

**APOLLO** ABL15

CHROME

22, 24, 26

5/6 LUG

NEW FOR 2022