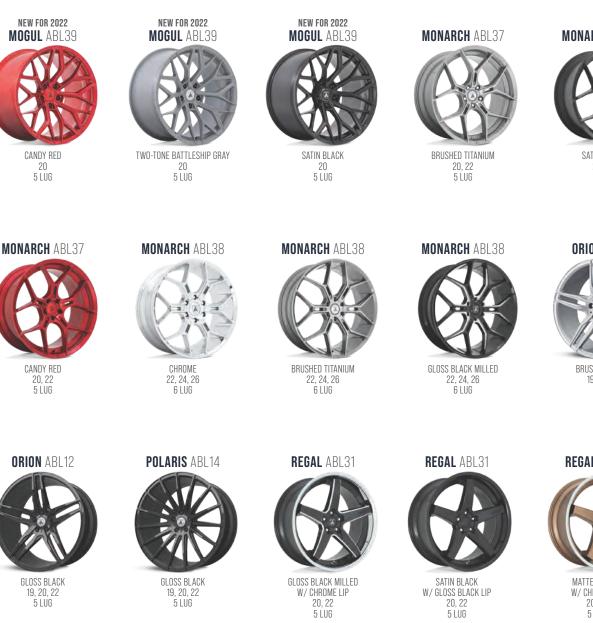

## **1-PIECE WHEELS**

NEW FOR 2022

AF868

FORGED BRUSHED 24, 26 5 LUG

Asanti was built on the principle that technology, precision and intrepid design goes into every product we create. From our facility in Southern California we design, engineer and manufacture wheels with a passion to make them the ultimate compliment to your luxury or exotic car.

Scan the QR code with your mobile device to be taken directly to our wheel page.

ALPHA-5 ABL22

FORGED BRUSHED SILVER 24, 26 5 LUG

**APOLLO** ABL15

CHROME

22, 24, 26

5/6 LUG

NEW FOR 2022

FORGED BRUSHED SILVER 24, 26 5 LUG

APOLLO ABL15

SATIN BLACK MILLED 22, 24, 26 5/6 LUG

BRUSHED TITANIUM 20, 22, 24 5/6 LUG

ALPHA-5 ABL22

BRUSHED SILVER

20, 22

5 LUG

CORONA ABL30

GLOSS BLACK 20, 22, 24 5/6 LUG

GLOSS BLACK MILLED

20, 22

DYNASTY ABL27

BRUSHED TITANIUM 20, 22 5 LUG

GLOSS BLACK 20, 22 5 LUG

SATIN BLACK W/ GLOSS BLACK LIP 20, 22, 24 5/6 LUG

GLOSS BLACK 20, 22 5 LUG

CHROME 20, 22, 24, 26, 28 5/6 LUG

GLOSS BLACK 20, 22, 24, 26, 28 5/6 LUG

**REIGN** ABL33

SATIN BLACK 20 5 LUG

CANDY RED 20 5 LUG

SIGMA ABL23

BRUSHED SILVER W/ CHROME LIP 20, 22 5 LUG

GLOSS BLACK MILLED W/ CHROME LIP 20, 22, 24 5 LUG

## MONARCH ABL37

SATIN BLACK 20, 22 5 LUG

BRUSHED SILVER 19, 20, 22 5 LUG

REGAL ABL31

MATTE BRONZE W/ CHROME LIP 20, 22 5 LUG