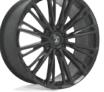

CORONA ABL30

GLOSS BLACK 20, 22, 24 5/6 LUG

GLOSS BLACK MILLED

20, 22

DYNASTY ABL27

BRUSHED TITANIUM 20, 22 5 LUG

GLOSS BLACK 20, 22 5 LUG

SATIN BLACK W/ GLOSS BLACK LIP 20, 22, 24 5/6 LUG