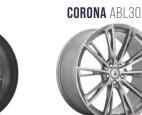

CORONA ABL30

GLOSS BLACK 20, 22, 24 5/6 LUG

GLOSS BLACK MILLED

20, 22

DYNASTY ABL27

BRUSHED TITANIUM 20, 22 5 LUG

GLOSS BLACK 20, 22 5 LUG

SATIN BLACK W/ GLOSS BLACK LIP 20, 22, 24 5/6 LUG