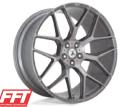

CORONA ABL30

GLOSS BLACK 20, 22, 24 5/6 LUG

GLOSS BLACK MILLED

20, 22

DYNASTY ABL27

BRUSHED TITANIUM 20, 22 5 LUG

GLOSS BLACK 20, 22 5 LUG

SATIN BLACK W/ GLOSS BLACK LIP 20, 22, 24 5/6 LUG