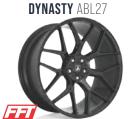

CORONA ABL30

GLOSS BLACK 20, 22, 24 5/6 LUG

GLOSS BLACK MILLED

20, 22

DYNASTY ABL27

BRUSHED TITANIUM 20, 22 5 LUG

GLOSS BLACK 20, 22 5 LUG

SATIN BLACK W/ GLOSS BLACK LIP 20, 22, 24 5/6 LUG