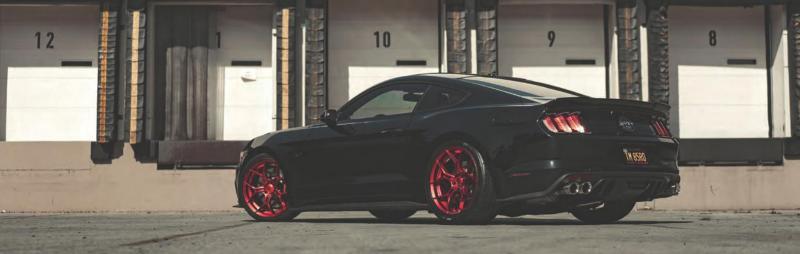

GLOSS BLACK 20, 22 5 LUG

CHROME 20, 22, 24, 26, 28 5/6 LUG

GLOSS BLACK 20, 22, 24, 26, 28 5/6 LUG

**REIGN** ABL33

SATIN BLACK 20 5 LUG

CANDY RED 20 5 LUG

SIGMA ABL23

BRUSHED SILVER W/ CHROME LIP 20, 22 5 LUG