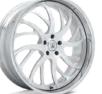

Scan the QR code with your mobile device to be taken directly to our wheel page.

ALPHA-5 ABL22

FORGED BRUSHED SILVER 24, 26 5 LUG

**APOLLO** ABL15

CHROME

22, 24, 26

5/6 LUG

NEW FOR 2022

FORGED BRUSHED SILVER 24, 26 5 LUG

APOLLO ABL15

SATIN BLACK MILLED 22, 24, 26 5/6 LUG

BRUSHED TITANIUM 20, 22, 24 5/6 LUG

ALPHA-5 ABL22

BRUSHED SILVER

20, 22

5 LUG