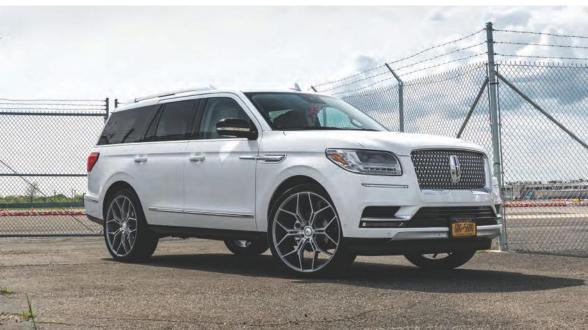

CORONA ABL30

GLOSS BLACK 20, 22, 24 5/6 LUG

GLOSS BLACK MILLED

20, 22

DYNASTY ABL27

BRUSHED TITANIUM 20, 22 5 LUG

GLOSS BLACK 20, 22 5 LUG

SATIN BLACK W/ GLOSS BLACK LIP 20, 22, 24 5/6 LUG