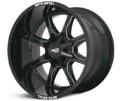

wheel page.



#### BANSHEE M0803



GLOSS BLACK & MILLED 20 5/6/8 LUG

#### BANSHEE M0803



CHROME 20 5/6/8 LUG

## BREAKOUT M0985



CHROME 16, 20 5/6/8 LUG

**MELEE** M0988

## BREAKOUT M0985



GLOSS BLACK & MACHINED 16, 20 5/6/8 LUG

#### FANG M0994



GLOSS BLACK & MACHINED 20 5/6/8 LUG

# FOLSOM M0992



GLOSS BLACK & MILLED 20, 22, 24 5/6/8 LUG





CHROME 17, 18, 20, 22, 24 5/6/8 LUG





CHROME 20, 22, 24 5/6/8 LUG





GRAY W/ BLACK LIP 16, 17, 18, 20, 22, 24 5/6/8 LUG





GLOSS BLACK & MACHINED 16, 17, 18, 20, 22, 24 5/6/8 LUG

# MELEE M0988



CHROME 20, 22 8 LUG

#### NINE 70 M0970



SATIN BLACK MILLED 16, 17, 18, 20, 22, 24 5/6/8 LUG





GLOSS BLACK & MILLED 17, 18, 20, 22 5/6/8 LUG

#### NINE 70 M0970



GLOSS BLACK 16, 17, 18, 20, 22, 24 5/6/8 LUG

#### NINE 70 M0970



GLOSS BLACK & MILLED 16, 17, 18, 20, 22, 24 5/6/8 LUG

# NINE 70 M0970



GLOSS BLACK & MILLED W/ RED TINT 20, 22 5/6/8 LUG

RAZOR M0978

GLOSS BLACK & MACHINED

20

## PREDATOR M0805



CHROME 20, 22 5/6/8 LUG PATENT PENDING

**REAPER** M0999

GLOSS BLACK & MILLED

20, 22

5/6/8 LUG

#### PREDATOR M0805



GLOSS BLACK & MILLED 20, 22 5/6/8 LUG PATENT PENDING

#### **REAPER** M0999



GLOSS BLACK & MILLED W/ RED TINT 20, 22 5/6/8 LUG PATENT: D912594, D922929

#### SIEGE M0986



**GLOSS BLACK & MACHINED** 20, 22 5/6/8 LUG

### **SPIDER** M0804



GLOSS BLACK 20, 22 5/6/8 LUG PATENT: D942915

#### PREDATOR M0805



GLOSS BLACK & MILLED W/ RED TINT 20, 22 5/6/8 LUG PATENT PENDING

#### SHOCKWAVE M0807



GLOSS BLACK 20, 22 5/6/8 LUG PATENT: D937741

#### SIEGE M0986



GLOSS BLACK 20, 22 5