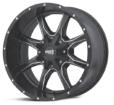

#### NINE 70 M0970

SATIN BLACK MILLED 16, 17, 18, 20, 22, 24 5/6/8 LUG

GLOSS BLACK & MILLED 17, 18, 20, 22 5/6/8 LUG

#### NINE 70 M0970

GLOSS BLACK 16, 17, 18, 20, 22, 24 5/6/8 LUG

#### NINE 70 M0970

GLOSS BLACK & MILLED 16, 17, 18, 20, 22, 24 5/6/8 LUG

# NINE 70 M0970

GLOSS BLACK & MILLED W/ RED TINT 20, 22 5/6/8 LUG

RAZOR M0978

GLOSS BLACK & MACHINED

20