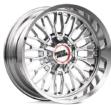

17, 18, 20, 22, 24 5/6/8 LUG

# NINE 70 M0970



GLOSS BLACK & MILLED W/ RED TINT 20, 22 5/6/8 LUG

RAZOR M0978

GLOSS BLACK & MACHINED

20

## PREDATOR M0805



CHROME 20, 22 5/6/8 LUG PATENT PENDING

**REAPER** M0999

GLOSS BLACK & MILLED

20, 22

5/6/8 LUG

#### PREDATOR M0805



GLOSS BLACK & MILLED 20, 22 5/6/8 LUG PATENT PENDING

#### **REAPER** M0999



GLOSS BLACK & MILLED W/ RED TINT 20, 22 5/6/8 LUG PATENT: D912594, D922929

#### SIEGE M0986



**GLOSS BLACK & MACHINED** 20, 22 5/6/8 LUG

### **SPIDER** M0804



GLOSS BLACK 20, 22 5/6/8 LUG PATENT: D942915

#### PREDATOR M0805



GLOSS BLACK & MILLED W/ RED TINT 20, 22 5/6/8 LUG PATENT PENDING

#### SHOCKWAVE M0807



GLOSS BLACK 20, 22 5/6/8 LUG PATENT: D937741

#### SIEGE M0986



GLOSS BLACK 20, 22 5/6/8 LUG PATENT PENDING





CHROME 20, 22 5/6/8 LUG

#### RAZOR M0978



SATIN BLACK MACHINED 18, 20 5/6/8 LUG

#### SHOCKWAVE M0807



GLOSS BLACK & MACHINED 20, 22 5/6/8 LUG PATENT: D937741





GLOSS BLACK & MILLED 20, 22 5/6/8 LUG PATENT: D942918



GLOSS BLACK W/ RED TINT 20, 22 5/6/8 LUG PATENT: D937741





GLOSS BLACK & MILLED 20, 22 5/6/8 LUG PATENT: D942915



**GLOSS BLACK & MACHINED** 20, 22 5/6/8 LUG PATENT: D942915











# MOTOMETALWHEELS.COM / @MOTOMETALWHEELS

NEW FOR 2022 Stinger M0809



GLOSS BLACK MACHINED 20, 22 5/6/8 LUG



NEW FOR 2022

GLOSS BLACK 20, 22 5/6/8 LUG





GLOSS BLACK & MILLED 20, 22 5/6/8 LUG PATENT: D937740 TALON M0806



GLOSS BLACK & MACHINED 20, 22 5/6/8 LUG Patent: D937740 TALON M0806



CHROME 20, 22 5/6/8 LUG PATENT: D937740

## WARLOCK M0802



GLOSS BLACK & MILLED