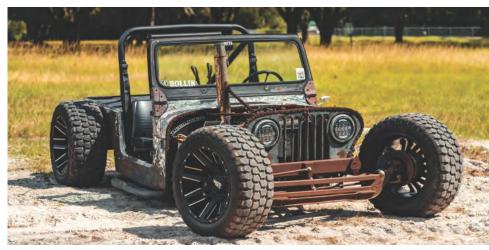

20, 22 5/6/8 LUG PATENT: D937741





GLOSS BLACK & MILLED 20, 22 5/6/8 LUG PATENT: D942918



GLOSS BLACK W/ RED TINT 20, 22 5/6/8 LUG PATENT: D937741





GLOSS BLACK & MILLED 20, 22 5/6/8 LUG PATENT: D942915



**GLOSS BLACK & MACHINED** 20, 22 5/6/8 LUG PATENT: D942915











# MOTOMETALWHEELS.COM / @MOTOMETALWHEELS

NEW FOR 2022 Stinger M0809



GLOSS BLACK MACHINED 20, 22 5/6/8 LUG



NEW FOR 2022

GLOSS BLACK 20, 22 5/6/8 LUG





GLOSS BLACK & MILLED 20, 22 5/6/8 LUG PATENT: D937740 TALON M0806



GLOSS BLACK & MACHINED 20, 22 5/6/8 LUG Patent: D937740 TALON M0806



CHROME 20, 22 5/6/8 LUG PATENT: D937740

## WARLOCK M0802



GLOSS BLACK & MILLED 20, 22 5/6/8 LUG



GLOSS BLACK & MACHINED W/ GRAY TINT 20, 22 5/6/8 LUG















MOTOMETALWHEELS.COM / @MOTOMETALWHEELS









# MOTO METAL Gallery

55







200

State Sal