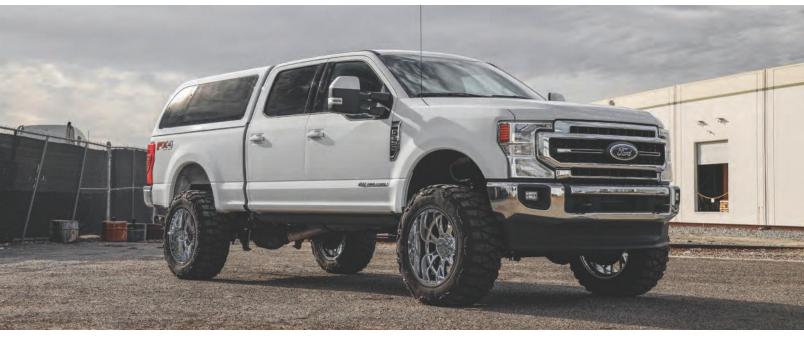

LUG

#### SHOCKWAVE M0807



GLOSS BLACK & MACHINED 20, 22 5/6/8 LUG PATENT: D937741





GLOSS BLACK & MILLED 20, 22 5/6/8 LUG PATENT: D942918



GLOSS BLACK W/ RED TINT 20, 22 5/6/8 LUG PATENT: D937741





GLOSS BLACK & MILLED 20, 22 5/6/8 LUG PATENT: D942915



**GLOSS BLACK & MACHINED** 20, 22 5/6/8 LUG PATENT: D942915











# MOTOMETALWHEELS.COM / @MOTOMETALWHEELS

NEW FOR 2022 Stinger M0809



GLOSS BLACK MACHINED 20, 22 5/6/8 LUG



NEW FOR 2022

GLOSS BLACK 20, 22 5/6/8 LUG





GLOSS BLACK & MILLED 20, 22 5/6/8 LUG PATENT: D937740 TALON M0806



GLOSS BLACK & MACHINED 20, 22 5/6/8 LUG Patent: D937740 TALON M0806



CHROME 20, 22 5/6/8 LUG PATENT: D937740

## WARLOCK M0802



GLOSS BLACK & MILLED 20, 22 5/6/8 LUG



GLOSS BLACK & MACHINED W/ GRAY TINT 20, 22 5/6/8 LUG















MOTOMETALWHEELS.COM / @MOTOMETALWHEELS









# MOTO METAL Gallery

55







200

State Sal