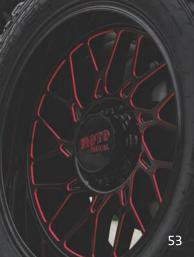

# NINE 70 M0970

GLOSS BLACK & MILLED W/ RED TINT 20, 22 5/6/8 LUG

RAZOR M0978

GLOSS BLACK & MACHINED

20