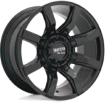

#### SHOCKWAVE M0807

GLOSS BLACK 20, 22 5/6/8 LUG PATENT: D937741

#### SHOCKWAVE M0807

GLOSS BLACK & MACHINED 20, 22 5/6/8 LUG PATENT: D937741

GLOSS BLACK & MILLED 20, 22 5/6/8 LUG PATENT: D942918

GLOSS BLACK W/ RED TINT 20, 22 5/6/8 LUG PATENT: D937741

GLOSS BLACK & MILLED 20, 22 5/6/8 LUG PATENT: D942915