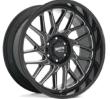

2



GLOSS BLACK & MILLED 20, 22, 24 5/6/8 LUG





CHROME 17, 18, 20, 22, 24 5/6/8 LUG





CHROME 20, 22, 24 5/6/8 LUG





GRAY W/ BLACK LIP 16, 17, 18, 20, 22, 24 5/6/8 LUG





GLOSS BLACK & MACHINED 16, 17, 18, 20, 22, 24 5/6/8 LUG

# MELEE M0988



CHROME 20, 22 8 LUG

#### NINE 70 M0970



SATIN BLACK MILLED 16, 17, 18, 20, 22, 24 5/6/8 LUG





GLOSS BLACK & MILLED 17, 18, 20, 22 5/6/8 LUG

#### NINE 70 M0970



GLOSS BLACK 16, 17, 18, 20, 22, 24 5/6/8 LUG

#### NINE 70 M0970



GLOSS BLACK & MILLED 16, 17, 18, 20, 22, 24 5/6/8 LUG

# NINE 70 M0970



GLOSS BLACK & MILLED W/ RED TINT 20, 22 5/6/8 LUG

RAZOR M0978

GLOSS BLACK & MACHINED

20

## PREDATOR M0805



CHROME 20, 22 5/6/8 LUG PATENT PENDING

**REAPER** M0999

GLOSS BLACK & MILLED

20, 22

5/6/8 LUG

#### PREDATOR M0805



GLOSS BLACK & MILLED 20, 22 5/6/8 LUG PATENT PENDING

#### **REAPER** M0999



GLOSS BLACK & MILLED W/ RED TINT 20, 22 5/6/8 LUG PATENT: D912594, D922929

#### SIEGE M0986



**GLOSS BLACK & MACHINED** 20, 22 5/6/8 LUG

### **SPIDER** M0804



GLOSS BLACK 20, 22 5/6/8 LUG PATENT: D942915

#### PREDATOR M0805



GLOSS BLACK & MILLED W/ RED TINT 20, 22 5/6/8 LUG PATENT PENDING

#### SHOCKWAVE M0807



GLOSS BLACK 20, 22 5/6/8 LUG PATENT: D937741

#### SIEGE M0986



GLOSS BLACK 20, 22 5/6/8 LUG PATENT PENDING





CHROME 20, 22 5/6/8 LUG

#### RAZOR M0978



SATIN BLACK MACHINED 18, 20 5/6/8 LUG

#### SHOCKWAVE M0807



GLOSS BLACK & MACHINED 20, 22 5/6/8 LUG PATENT: D937741





GLOSS BLACK & MILLED 20, 22 5/6/8 LUG PATENT: D942918



GLOSS BLACK W/ RED TINT 20, 22 5/6/8 LUG PATENT: D9377