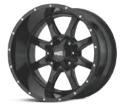

#### NINE 70 M0970

SATIN BLACK MILLED 16, 17, 18, 20, 22, 24 5/6/8 LUG

GLOSS BLACK & MILLED 17, 18, 20, 22 5/6/8 LUG

#### NINE 70 M0970

GLOSS BLACK 16, 17, 18, 20, 22, 24 5/6/8 LUG

#### NINE 70 M0970

GLOSS BLACK & MILLED 16, 17, 18, 20, 22, 24 5/6/8 LUG

# NINE 70 M0970

GLOSS BLACK & MILLED W/ RED TINT 20, 22 5/6/8 LUG

RAZOR M0978

GLOSS BLACK & MACHINED

20