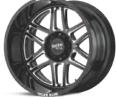

#### NINE 70 M0970

SATIN BLACK MILLED 16, 17, 18, 20, 22, 24 5/6/8 LUG

GLOSS BLACK & MILLED 17, 18, 20, 22 5/6/8 LUG

#### NINE 70 M0970

GLOSS BLACK 16, 17, 18, 20, 22, 24 5/6/8 LUG

#### NINE 70 M0970

GLOSS BLACK & MILLED 16, 17, 18, 20, 22, 24 5/6/8 LUG

# NINE 70 M0970

GLOSS BLACK & MILLED W/ RED TINT 20, 22 5/6/8 LUG

RAZOR M0978

GLOSS BLACK & MACHINED

20