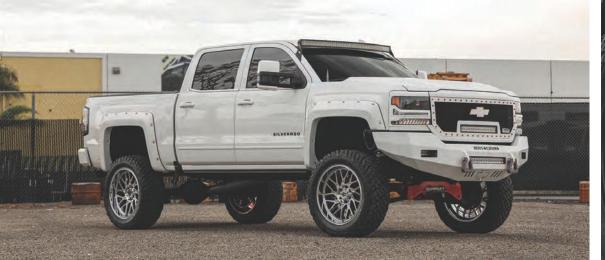

G

#### SHOCKWAVE M0807



GLOSS BLACK & MACHINED 20, 22 5/6/8 LUG PATENT: D937741





GLOSS BLACK & MILLED 20, 22 5/6/8 LUG PATENT: D942918



GLOSS BLACK W/ RED TINT 20, 22 5/6/8 LUG PATENT: D937741





GLOSS BLACK & MILLED 20, 22 5/6/8 LUG PATENT: D942915



**GLOSS BLACK & MACHINED** 20, 22 5/6/8 LUG PATENT: D942915











# MOTOMETALWHEELS.COM / @MOTOMETALWHEELS

NEW FOR 2022 Stinger M0809



GLOSS BLACK MACHINED 20, 22 5/6/8 LUG



NEW FOR 2022

GLOSS BLACK 20, 22 5/6/8 LUG





GLOSS BLACK & MILLED 20, 22 5/6/8 LUG PATENT: D937740 TALON M0806



GLOSS BLACK & MACHINED 20, 22 5/6/8 LUG Patent: D937740 TALON M0806



CHROME 20, 22 5/6/8 LUG PATENT: D937740

## WARLOCK M0802



GLOSS BLACK & MILLED 20, 22 5/6/8 LUG



GLOSS BLACK & MACHINED W/ GRAY TINT 20, 22 5/6/8 LUG















MOTOMETALWHEELS.COM / @MOTOMETALWHEELS









# MOTO METAL Gallery

55







200

State Sal