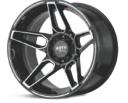

## PREDATOR M0805

CHROME 20, 22 5/6/8 LUG PATENT PENDING

**REAPER** M0999

GLOSS BLACK & MILLED

20, 22

5/6/8 LUG

#### PREDATOR M0805

GLOSS BLACK & MILLED 20, 22 5/6/8 LUG PATENT PENDING

#### PREDATOR M0805

GLOSS BLACK & MILLED W/ RED TINT 20, 22 5/6/8 LUG PATENT PENDING