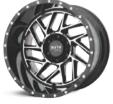

## BREAKOUT M0985

CHROME 16, 20 5/6/8 LUG

**MELEE** M0988

## BREAKOUT M0985

GLOSS BLACK & MACHINED 16, 20 5/6/8 LUG