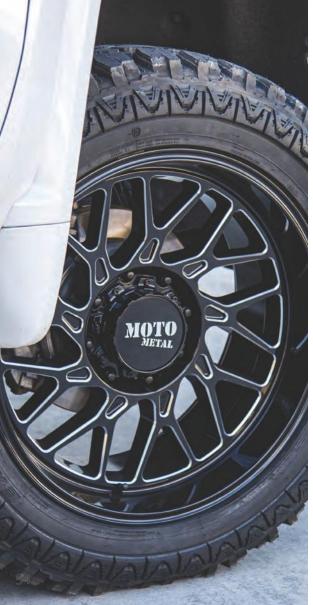

D 20, 22 5/6/8 LUG PATENT: D937741





GLOSS BLACK & MILLED 20, 22 5/6/8 LUG PATENT: D942918



GLOSS BLACK W/ RED TINT 20, 22 5/6/8 LUG PATENT: D937741





GLOSS BLACK & MILLED 20, 22 5/6/8 LUG PATENT: D942915



**GLOSS BLACK & MACHINED** 20, 22 5/6/8 LUG PATENT: D942915











# MOTOMETALWHEELS.COM / @MOTOMETALWHEELS

NEW FOR 2022 Stinger M0809



GLOSS BLACK MACHINED 20, 22 5/6/8 LUG



NEW FOR 2022

GLOSS BLACK 20, 22 5/6/8 LUG





GLOSS BLACK & MILLED 20, 22 5/6/8 LUG PATENT: D937740 TALON M0806



GLOSS BLACK & MACHINED 20, 22 5/6/8 LUG Patent: D937740 TALON M0806



CHROME 20, 22 5/6/8 LUG PATENT: D937740

## WARLOCK M0802



GLOSS BLACK & MILLED 20, 22 5/6/8 LUG



GLOSS BLACK & MACHINED W/ GRAY TINT 20, 22 5/6/8 LUG















MOTOMETALWHEELS.COM / @MOTOMETALWHEELS









# MOTO METAL Gallery

55







200

State Sal