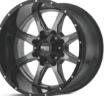

# FOLSOM M0992

GLOSS BLACK & MILLED 20, 22, 24 5/6/8 LUG

CHROME 17, 18, 20, 22, 24 5/6/8 LUG

CHROME 20, 22, 24 5/6/8 LUG

GRAY W/ BLACK LIP 16, 17, 18, 20, 22, 24 5/6/8 LUG

GLOSS BLACK & MACHINED 16, 17, 18, 20, 22, 24 5/6/8 LUG