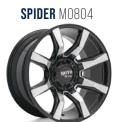

REAPER** M0999



GLOSS BLACK & MILLED W/ RED TINT 20, 22 5/6/8 LUG PATENT: D912594, D922929

#### SIEGE M0986



**GLOSS BLACK & MACHINED** 20, 22 5/6/8 LUG

### **SPIDER** M0804



GLOSS BLACK 20, 22 5/6/8 LUG PATENT: D942915

#### PREDATOR M0805



GLOSS BLACK & MILLED W/ RED TINT 20, 22 5/6/8 LUG PATENT PENDING

#### SHOCKWAVE M0807



GLOSS BLACK 20, 22 5/6/8 LUG PATENT: D937741

#### SIEGE M0986



GLOSS BLACK 20, 22 5/6/8 LUG PATENT PENDING





CHROME 20, 22 5/6/8 LUG

#### RAZOR M0978



SATIN BLACK MACHINED 18, 20 5/6/8 LUG

#### SHOCKWAVE M0807



GLOSS BLACK & MACHINED 20, 22 5/6/8 LUG PATENT: D937741





GLOSS BLACK & MILLED 20, 22 5/6/8 LUG PATENT: D942918



GLOSS BLACK W/ RED TINT 20, 22 5/6/8 LUG PATENT: D937741





GLOSS BLACK & MILLED 20, 22 5/6/8 LUG PATENT: D942915



**GLOSS BLACK & MACHINED** 20, 22 5/6/8 LUG PATENT: D942915











# MOTOMETALWHEELS.COM / @MOTOMETALWHEELS

NEW FOR 2022 Stinger M0809



GLOSS BLACK MACHINED 20, 22 5/6/8 LUG



NEW FOR 2022

GLOSS BLACK 20, 22 5/6/8 LUG





GLOSS BLACK & MILLED 20, 22 5/6/8 LUG PATENT: D937740 TALON M0806



GLOSS BLACK & MACHINED 20, 22 5/6/8 LUG Patent: D937740 TALON M0806



CHROME 20, 22 5/6/8 LUG PATENT: D937740

## WARLOCK M0802



GLOSS BLACK & MILLED 20, 22 5/6/8 LUG



GLOSS BLACK & MACHINED W/ GRAY TINT 20, 22 5/6/8 LUG















MOTOMETALWHEELS.COM / @MOTOMETALWHEELS









# MOTO METAL Gallery

55







200

State Sal