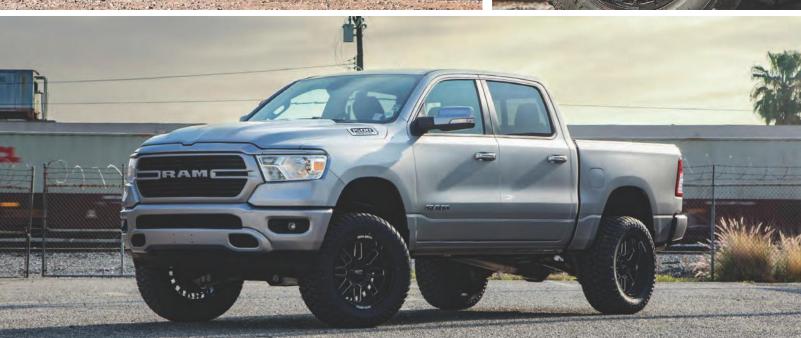

GLOSS BLACK & MILLED 20, 22 5/6/8 LUG PATENT: D942918



GLOSS BLACK W/ RED TINT 20, 22 5/6/8 LUG PATENT: D937741





GLOSS BLACK & MILLED 20, 22 5/6/8 LUG PATENT: D942915



**GLOSS BLACK & MACHINED** 20, 22 5/6/8 LUG PATENT: D942915











# MOTOMETALWHEELS.COM / @MOTOMETALWHEELS

NEW FOR 2022 Stinger M0809



GLOSS BLACK MACHINED 20, 22 5/6/8 LUG



NEW FOR 2022

GLOSS BLACK 20, 22 5/6/8 LUG





GLOSS BLACK & MILLED 20, 22 5/6/8 LUG PATENT: D937740 TALON M0806



GLOSS BLACK & MACHINED 20, 22 5/6/8 LUG Patent: D937740 TALON M0806



CHROME 20, 22 5/6/8 LUG PATENT: D937740

## WARLOCK M0802



GLOSS BLACK & MILLED 20, 22 5/6/8 LUG



GLOSS BLACK & MACHINED W/ GRAY TINT 20, 22 5/6/8 LUG















MOTOMETALWHEELS.COM / @MOTOMETALWHEELS









# MOTO METAL Gallery

55







200

State Sal