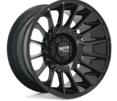

#### NINE 70 M0970

SATIN BLACK MILLED 16, 17, 18, 20, 22, 24 5/6/8 LUG

GLOSS BLACK & MILLED 17, 18, 20, 22 5/6/8 LUG

#### NINE 70 M0970

GLOSS BLACK 16, 17, 18, 20, 22, 24 5/6/8 LUG

#### NINE 70 M0970

GLOSS BLACK & MILLED 16, 17, 18, 20, 22, 24 5/6/8 LUG