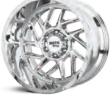

GLOSS BLACK & MACHINED 20, 22 5/6/8 LUG Patent: D937740 TALON M0806

CHROME 20, 22 5/6/8 LUG PATENT: D937740