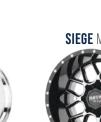

#### SIEGE M0986

**GLOSS BLACK & MACHINED** 20, 22 5/6/8 LUG

#### SIEGE M0986

GLOSS BLACK 20, 22 5/6/8 LUG PATENT PENDING

CHROME 20, 22 5/6/8 LUG