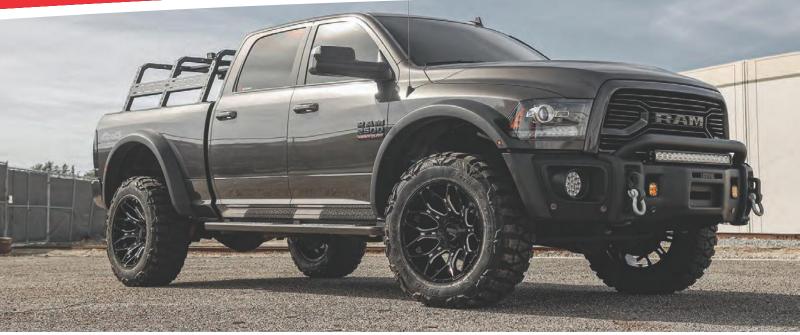

NED 20, 22 5/6/8 LUG PATENT: D937741





GLOSS BLACK & MILLED 20, 22 5/6/8 LUG PATENT: D942918



GLOSS BLACK W/ RED TINT 20, 22 5/6/8 LUG PATENT: D937741





GLOSS BLACK & MILLED 20, 22 5/6/8 LUG PATENT: D942915



**GLOSS BLACK & MACHINED** 20, 22 5/6/8 LUG PATENT: D942915











# MOTOMETALWHEELS.COM / @MOTOMETALWHEELS

NEW FOR 2022 Stinger M0809



GLOSS BLACK MACHINED 20, 22 5/6/8 LUG



NEW FOR 2022

GLOSS BLACK 20, 22 5/6/8 LUG





GLOSS BLACK & MILLED 20, 22 5/6/8 LUG PATENT: D937740 TALON M0806



GLOSS BLACK & MACHINED 20, 22 5/6/8 LUG Patent: D937740 TALON M0806



CHROME 20, 22 5/6/8 LUG PATENT: D937740

## WARLOCK M0802



GLOSS BLACK & MILLED 20, 22 5/6/8 LUG



GLOSS BLACK & MACHINED W/ GRAY TINT 20, 22 5/6/8 LUG















MOTOMETALWHEELS.COM / @MOTOMETALWHEELS









# MOTO METAL Gallery

55







200

State Sal