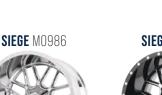

#### SIEGE M0986

**GLOSS BLACK & MACHINED** 20, 22 5/6/8 LUG

#### SIEGE M0986

GLOSS BLACK 20, 22 5/6/8 LUG PATENT PENDING

CHROME 20, 22 5/6/8 LUG