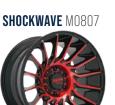

#### SHOCKWAVE M0807

GLOSS BLACK 20, 22 5/6/8 LUG PATENT: D937741

#### SHOCKWAVE M0807

GLOSS BLACK & MACHINED 20, 22 5/6/8 LUG PATENT: D937741

GLOSS BLACK & MILLED 20, 22 5/6/8 LUG PATENT: D942918

GLOSS BLACK W/ RED TINT 20, 22 5/6/8 LUG PATENT: D937741

GLOSS BLACK & MILLED 20, 22 5/6/8 LUG PATENT: D942915