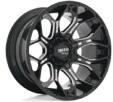

## PREDATOR M0805

CHROME 20, 22 5/6/8 LUG PATENT PENDING

**REAPER** M0999

GLOSS BLACK & MILLED

20, 22

5/6/8 LUG

#### PREDATOR M0805

GLOSS BLACK & MILLED 20, 22 5/6/8 LUG PATENT PENDING

#### PREDATOR M0805

GLOSS BLACK & MILLED W/ RED TINT 20, 22 5/6/8 LUG PATENT PENDING