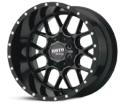

#### SIEGE M0986

**GLOSS BLACK & MACHINED** 20, 22 5/6/8 LUG

#### SIEGE M0986

GLOSS BLACK 20, 22 5/6/8 LUG PATENT PENDING

CHROME 20, 22 5/6/8 LUG