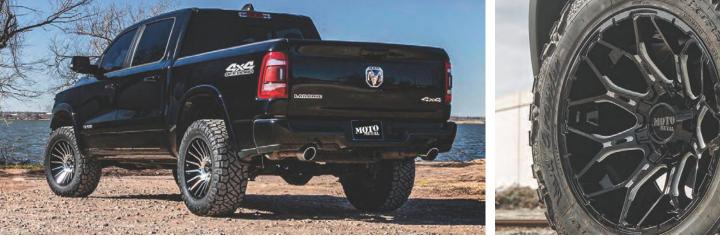

GLOSS BLACK & MILLED 20, 22 5/6/8 LUG PATENT: D942918



GLOSS BLACK W/ RED TINT 20, 22 5/6/8 LUG PATENT: D937741





GLOSS BLACK & MILLED 20, 22 5/6/8 LUG PATENT: D942915



**GLOSS BLACK & MACHINED** 20, 22 5/6/8 LUG PATENT: D942915











# MOTOMETALWHEELS.COM / @MOTOMETALWHEELS

NEW FOR 2022 Stinger M0809



GLOSS BLACK MACHINED 20, 22 5/6/8 LUG



NEW FOR 2022

GLOSS BLACK 20, 22 5/6/8 LUG





GLOSS BLACK & MILLED 20, 22 5/6/8 LUG PATENT: D937740 TALON M0806



GLOSS BLACK & MACHINED 20, 22 5/6/8 LUG Patent: D937740 TALON M0806



CHROME 20, 22 5/6/8 LUG PATENT: D937740

## WARLOCK M0802



GLOSS BLACK & MILLED 20, 22 5/6/8 LUG



GLOSS BLACK & MACHINED W/ GRAY TINT 20, 22 5/6/8 LUG















MOTOMETALWHEELS.COM / @MOTOMETALWHEELS









# MOTO METAL Gallery

55







200

State Sal