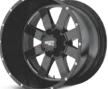

#### NINE 70 M0970

SATIN BLACK MILLED 16, 17, 18, 20, 22, 24 5/6/8 LUG

GLOSS BLACK & MILLED 17, 18, 20, 22 5/6/8 LUG

#### NINE 70 M0970

GLOSS BLACK 16, 17, 18, 20, 22, 24 5/6/8 LUG

#### NINE 70 M0970

GLOSS BLACK & MILLED 16, 17, 18, 20, 22, 24 5/6/8 LUG

# NINE 70 M0970

GLOSS BLACK & MILLED W/ RED TINT 20, 22 5/6/8 LUG

RAZOR M0978

GLOSS BLACK & MACHINED

20