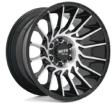

#### NINE 70 M0970

SATIN BLACK MILLED 16, 17, 18, 20, 22, 24 5/6/8 LUG

GLOSS BLACK & MILLED 17, 18, 20, 22 5/6/8 LUG

#### NINE 70 M0970

GLOSS BLACK 16, 17, 18, 20, 22, 24 5/6/8 LUG

#### NINE 70 M0970

GLOSS BLACK & MILLED 16, 17, 18, 20, 22, 24 5/6/8 LUG