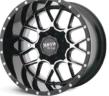

#### NINE 70 M0970

SATIN BLACK MILLED 16, 17, 18, 20, 22, 24 5/6/8 LUG

GLOSS BLACK & MILLED 17, 18, 20, 22 5/6/8 LUG

#### NINE 70 M0970

GLOSS BLACK 16, 17, 18, 20, 22, 24 5/6/8 LUG

#### NINE 70 M0970

GLOSS BLACK & MILLED 16, 17, 18, 20, 22, 24 5/6/8 LUG