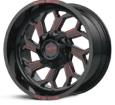

# NINE 70 M0970

GLOSS BLACK & MILLED W/ RED TINT 20, 22 5/6/8 LUG

RAZOR M0978

GLOSS BLACK & MACHINED

20

#### **REAPER** M0999

GLOSS BLACK & MILLED W/ RED TINT 20, 22 5/6/8 LUG PATENT: D912594, D922929