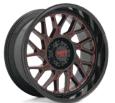

# NINE 70 M0970

GLOSS BLACK & MILLED W/ RED TINT 20, 22 5/6/8 LUG

RAZOR M0978

GLOSS BLACK & MACHINED

20

#### **REAPER** M0999

GLOSS BLACK & MILLED W/ RED TINT 20, 22 5/6/8 LUG PATENT: D912594, D922929