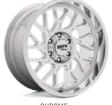

UT M0985



GLOSS BLACK & MACHINED 16, 20 5/6/8 LUG

#### FANG M0994



GLOSS BLACK & MACHINED 20 5/6/8 LUG

# FOLSOM M0992



GLOSS BLACK & MILLED 20, 22, 24 5/6/8 LUG





CHROME 17, 18, 20, 22, 24 5/6/8 LUG





CHROME 20, 22, 24 5/6/8 LUG





GRAY W/ BLACK LIP 16, 17, 18, 20, 22, 24 5/6/8 LUG





GLOSS BLACK & MACHINED 16, 17, 18, 20, 22, 24 5/6/8 LUG

# MELEE M0988



CHROME 20, 22 8 LUG

#### NINE 70 M0970



SATIN BLACK MILLED 16, 17, 18, 20, 22, 24 5/6/8 LUG





GLOSS BLACK & MILLED 17, 18, 20, 22 5/6/8 LUG

#### NINE 70 M0970



GLOSS BLACK 16, 17, 18, 20, 22, 24 5/6/8 LUG

#### NINE 70 M0970



GLOSS BLACK & MILLED 16, 17, 18, 20, 22, 24 5/6/8 LUG

# NINE 70 M0970



GLOSS BLACK & MILLED W/ RED TINT 20, 22 5/6/8 LUG

RAZOR M0978

GLOSS BLACK & MACHINED

20

## PREDATOR M0805



CHROME 20, 22 5/6/8 LUG PATENT PENDING

**REAPER** M0999

GLOSS BLACK & MILLED

20, 22

5/6/8 LUG

#### PREDATOR M0805



GLOSS BLACK & MILLED 20, 22 5/6/8 LUG PATENT PENDING

#### **REAPER** M0999



GLOSS BLACK & MILLED W/ RED TINT 20, 22 5/6/8 LUG PATENT: D912594, D922929

#### SIEGE M0986



**GLOSS BLACK & MACHINED** 20, 22 5/6/8 LUG

### **SPIDER** M0804



GLOSS BLACK 20, 22 5/6/8 LUG PATENT: D942915

#### PREDATOR M0805



GLOSS BLACK & MILLED W/ RED TINT 20, 22 5/6/8 LUG PATENT PENDING

#### SHOCKWAVE M0807



GLOSS BLACK 20, 22 5/6/8 LUG PATENT: D937741

#### SIEGE M0986



GLOSS BLACK 20, 22 5/6/8 LUG PATENT PENDING





CHROME 20, 22 5/6/8 LUG

#### RAZOR M0978



SATIN BLACK MACHINED 18, 20 5/6/8 LUG

#### SHOCKWAVE M0807



GLOSS BLACK & MACHINED 20, 22 5/6/8 LUG PATENT: D9