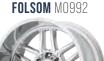

# FOLSOM M0992

GLOSS BLACK & MILLED 20, 22, 24 5/6/8 LUG

CHROME 17, 18, 20, 22, 24 5/6/8 LUG

CHROME 20, 22, 24 5/6/8 LUG

GRAY W/ BLACK LIP 16, 17, 18, 20, 22, 24 5/6/8 LUG

GLOSS BLACK & MACHINED 16, 17, 18, 20, 22, 24 5/6/8 LUG