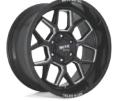

#### SIEGE M0986

**GLOSS BLACK & MACHINED** 20, 22 5/6/8 LUG

#### SIEGE M0986

GLOSS BLACK 20, 22 5/6/8 LUG PATENT PENDING

CHROME 20, 22 5/6/8 LUG