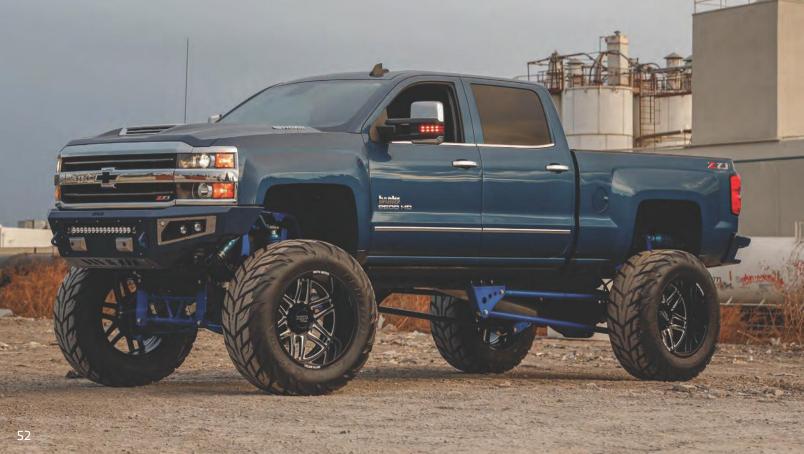

6/8 LUG

#### SHOCKWAVE M0807



GLOSS BLACK & MACHINED 20, 22 5/6/8 LUG PATENT: D937741





GLOSS BLACK & MILLED 20, 22 5/6/8 LUG PATENT: D942918



GLOSS BLACK W/ RED TINT 20, 22 5/6/8 LUG PATENT: D937741





GLOSS BLACK & MILLED 20, 22 5/6/8 LUG PATENT: D942915



**GLOSS BLACK & MACHINED** 20, 22 5/6/8 LUG PATENT: D942915











# MOTOMETALWHEELS.COM / @MOTOMETALWHEELS

NEW FOR 2022 Stinger M0809



GLOSS BLACK MACHINED 20, 22 5/6/8 LUG



NEW FOR 2022

GLOSS BLACK 20, 22 5/6/8 LUG





GLOSS BLACK & MILLED 20, 22 5/6/8 LUG PATENT: D937740 TALON M0806



GLOSS BLACK & MACHINED 20, 22 5/6/8 LUG Patent: D937740 TALON M0806



CHROME 20, 22 5/6/8 LUG PATENT: D937740

## WARLOCK M0802



GLOSS BLACK & MILLED 20, 22 5/6/8 LUG



GLOSS BLACK & MACHINED W/ GRAY TINT 20, 22 5/6/8 LUG















MOTOMETALWHEELS.COM / @MOTOMETALWHEELS









# MOTO METAL Gallery

55







200

State Sal