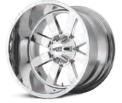

loud and ultimately it stands united to defend its persona of eclectic rebellion in the face of society. Not for the mainstream...for the wild. Moto Metal wheels are the ultimate symbol of a culture of unapologetic individuals. Like their owners, they don't play by rules. They are the final piece of a machine built to challenge the norm – loud, and ready to drop jaws.

Scan the QR code with your mobile device to be taken directly to our wheel page.



#### BANSHEE M0803



GLOSS BLACK & MILLED 20 5/6/8 LUG

#### BANSHEE M0803



CHROME 20 5/6/8 LUG

## BREAKOUT M0985



CHROME 16, 20 5/6/8 LUG

**MELEE** M0988

## BREAKOUT M0985



GLOSS BLACK & MACHINED 16, 20 5/6/8 LUG

#### FANG M0994



GLOSS BLACK & MACHINED 20 5/6/8 LUG

# FOLSOM M0992



GLOSS BLACK & MILLED 20, 22, 24 5/6/8 LUG





CHROME 17, 18, 20, 22, 24 5/6/8 LUG





CHROME 20, 22, 24 5/6/8 LUG





GRAY W/ BLACK LIP 16, 17, 18, 20, 22, 24 5/6/8 LUG





GLOSS BLACK & MACHINED 16, 17, 18, 20, 22, 24 5/6/8 LUG

# MELEE M0988



CHROME 20, 22 8 LUG

#### NINE 70 M0970



SATIN BLACK MILLED 16, 17, 18, 20, 22, 24 5/6/8 LUG





GLOSS BLACK & MILLED 17, 18, 20, 22 5/6/8 LUG

#### NINE 70 M0970



GLOSS BLACK 16, 17, 18, 20, 22, 24 5/6/8 LUG

#### NINE 70 M0970



GLOSS BLACK & MILLED 16, 17, 18, 20, 22, 24 5/6/8 LUG

# NINE 70 M0970



GLOSS BLACK & MILLED W/ RED TINT 20, 22 5/6/8 LUG

RAZOR M0978

GLOSS BLACK & MACHINED

20

## PREDATOR M0805



CHROME 20, 22 5/6/8 LUG PATENT PENDING

**REAPER** M0999

GLOSS BLACK & MILLED

20, 22

5/6/8 LUG

#### PREDATOR M0805



GLOSS BLACK & MILLED 20, 22 5/6/8 LUG PATENT PEN