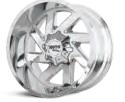

GLOSS BLACK & MACHINED 20, 22 5/6/8 LUG Patent: D937740 TALON M0806

CHROME 20, 22 5/6/8 LUG PATENT: D937740