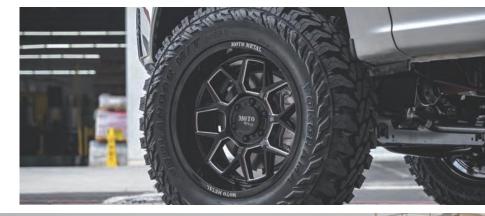

# **CAST 1-PIECE WHEELS**

Moto Metal is loud and ultimately it stands united to defend its persona of eclectic rebellion in the face of society. Not for the mainstream...for the wild. Moto Metal wheels are the ultimate symbol of a culture of unapologetic individuals. Like their owners, they don't play by rules. They are the final piece of a machine built to challenge the norm – loud, and ready to drop jaws.