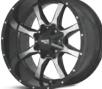

#### BANSHEE M0803

GLOSS BLACK & MILLED 20 5/6/8 LUG

#### BANSHEE M0803

CHROME 20 5/6/8 LUG