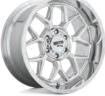

## PREDATOR M0805

CHROME 20, 22 5/6/8 LUG PATENT PENDING

**REAPER** M0999

GLOSS BLACK & MILLED

20, 22

5/6/8 LUG

#### PREDATOR M0805

GLOSS BLACK & MILLED 20, 22 5/6/8 LUG PATENT PENDING

#### PREDATOR M0805

GLOSS BLACK & MILLED W/ RED TINT 20, 22 5/6/8 LUG PATENT PENDING