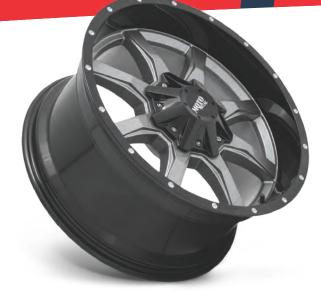

## BREAKOUT M0985

CHROME 16, 20 5/6/8 LUG

**MELEE** M0988

## BREAKOUT M0985

GLOSS BLACK & MACHINED 16, 20 5/6/8 LUG