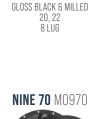

#### NINE 70 M0970

SATIN BLACK MILLED 16, 17, 18, 20, 22, 24 5/6/8 LUG

GLOSS BLACK & MILLED 17, 18, 20, 22 5/6/8 LUG

#### NINE 70 M0970

GLOSS BLACK 16, 17, 18, 20, 22, 24 5/6/8 LUG

#### NINE 70 M0970

GLOSS BLACK & MILLED 16, 17, 18, 20, 22, 24 5/6/8 LUG

# NINE 70 M0970

GLOSS BLACK & MILLED W/ RED TINT 20, 22 5/6/8 LUG

RAZOR M0978

GLOSS BLACK & MACHINED

20